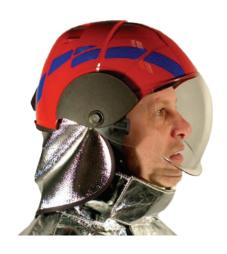

The Probuddy helmet is the ideal solution for firefighters operating in arduous and critical environments. With resistance of up to 1000 °C in a 10 second flash over flames, this helmet offers the highest level of protection for the user.

Made of high tech polymer material, the Probuddy has a tough exterior with the additional feature of the anti-scratch and anti-fog coated external visor rated to EN 14458:2004.

## **FEATURES**

- HIGH RESISTANCE TO MECHANICAL IMPACTS
- ELECTRICAL INSULATION CAPACITY E2/E3
- EFFECTIVE VISIBILITY ACHIEVED BY REFLECTIVE TAPE FOR OPTIMAL USE IN SPECIFIC CONDITIONS
- NOMEX 3 POINT CHINSTRAP TESTED TO PREVENT SKIN IRRITATION
- HEIGHT-ADJUSTABLE INTERIOR FITTING ADJUSTABLE FROM INSIDE OF SHELL
- INTEGRATED ADJUSTMENT SYSTEM (52-64 CM)
- WIDE RANGE OF ACCESSORIES